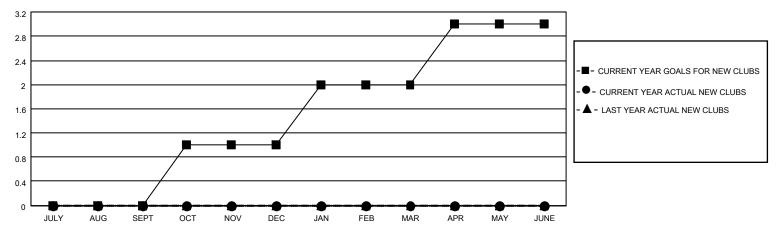

## District 11 A1

| Clubs         |               |             |               | Members               |                         |                         |                                                    |  |
|---------------|---------------|-------------|---------------|-----------------------|-------------------------|-------------------------|----------------------------------------------------|--|
|               | RESULTS FOR   | R 2020-2021 |               | RESULTS FOR 2020-2021 |                         |                         |                                                    |  |
| QUARTER       | NEW CLUB GOAL | NEW CLUBS   | DROPPED CLUBS | QUARTER MEM           | MBER GROWTH NET<br>GOAL | MEMBER GROWTH<br>ACTUAL | DROPPED<br>MEMBERS ACTUAL<br>(including transfers) |  |
| JULY/AUG/SEPT | 0             | 0           | 0             | JULY/AUG/SEPT         | 10                      | 28                      | 15                                                 |  |
| OCT/NOV/DEC   | 1             | 0           | 0             | OCT/NOV/DEC           | 40                      | 16                      | 24                                                 |  |
| JAN/FEB/MAR   | 1             | 0           | 0             | JAN/FEB/MAR           | 25                      | 16                      | 11                                                 |  |
| APR/MAY/JUNE  | 1             | 0           | 0             | APR/MAY/JUNE          | 25                      | 0                       | 0                                                  |  |

## GOALS AND ACTUAL NEW CLUBS CUMULATIVE

| DROPPED CLUBS: 0          |    | 17 CLUBS OF 35 ADDED 1 OR MORE | GENDER DISTRIBUTION             |              |     |
|---------------------------|----|--------------------------------|---------------------------------|--------------|-----|
|                           |    | NEW MEMBERS                    | MALE                            | 462 (62.69%) |     |
|                           |    |                                | FEMALE                          | 275 (37.31%) |     |
| DROPPED MEMBERS           |    |                                |                                 |              |     |
| DECEASED                  | 14 | CLICK HERE FOR CUMULATIVE      | TOTAL FAMILY UNIT MEMBERS       |              | 152 |
| CLUB CANCELLED 0 OTHER 36 |    | MEMBERSHIP DATA                | FAMILY MEMBERS PAYING HALF DUES |              | 00  |
|                           |    | _                              |                                 |              | 80  |
| TOTAL                     | 50 |                                | 0000                            |              |     |