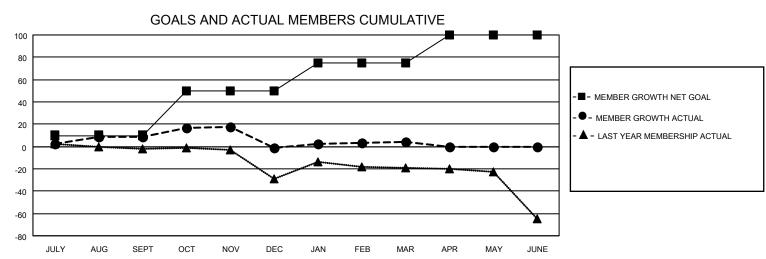

## District 11 A1

| Clubs         |               |             |               | Members               |                         |                         |                                                    |  |
|---------------|---------------|-------------|---------------|-----------------------|-------------------------|-------------------------|----------------------------------------------------|--|
|               | RESULTS FOR   | R 2020-2021 |               | RESULTS FOR 2020-2021 |                         |                         |                                                    |  |
| QUARTER       | NEW CLUB GOAL | NEW CLUBS   | DROPPED CLUBS | QUARTER MEM           | MBER GROWTH NET<br>GOAL | MEMBER GROWTH<br>ACTUAL | DROPPED<br>MEMBERS ACTUAL<br>(including transfers) |  |
| JULY/AUG/SEPT | 0             | 0           | 0             | JULY/AUG/SEPT         | 10                      | 28                      | 15                                                 |  |
| OCT/NOV/DEC   | 1             | 0           | 0             | OCT/NOV/DEC           | 40                      | 16                      | 24                                                 |  |
| JAN/FEB/MAR   | 1             | 0           | 0             | JAN/FEB/MAR           | 25                      | 16                      | 11                                                 |  |
| APR/MAY/JUNE  | 1             | 0           | 0             | APR/MAY/JUNE          | 25                      | 0                       | 0                                                  |  |

## GOALS AND ACTUAL NEW CLUBS CUMULATIVE

| DROPPED CLUBS: 0          |    | 17 CLUBS OF 35 ADDED 1 OR MORE | GENDER DISTRIBUTION             |              |     |
|---------------------------|----|--------------------------------|---------------------------------|--------------|-----|
|                           |    | NEW MEMBERS                    | MALE                            | 462 (62.69%) |     |
|                           |    |                                | FEMALE                          | 275 (37.31%) |     |
| DROPPED MEMBERS           |    |                                |                                 |              |     |
| DECEASED                  | 14 | CLICK HERE FOR CUMULATIVE      | TOTAL FAMILY UNIT MEMBERS       |              | 152 |
| CLUB CANCELLED 0 OTHER 36 |    | MEMBERSHIP DATA                | FAMILY MEMBERS PAYING HALF DUES |              | 00  |
|                           |    | _                              |                                 |              | 80  |
| TOTAL                     | 50 |                                | 0000                            |              |     |